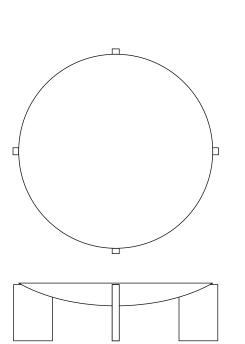

The Olympia with four stately legs blancing the subtly curved belly of the sculpted top.

icondesignllc.com

DENNIS MILLER NEW YORK

Size 1

43″W x 43″D x 15″H

Size 2

53.5"W x 53.5"D x 15"H

Size 3

Size #3 - 63.5"W x 63.5"D x 15"H

## Standard Options

Wood topped cocktail table with a sculpted base and four wood legs.

Belly available in lacquer only.

Part of our Quick Ship Program.