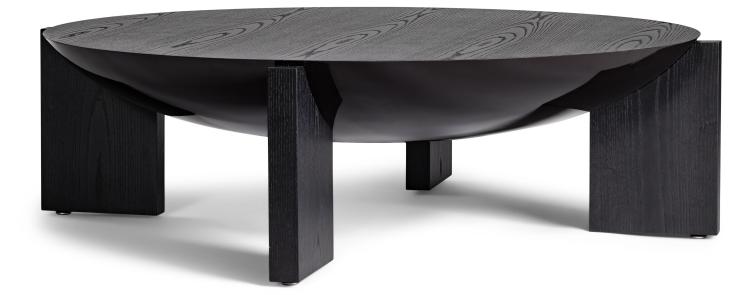

The Olympia with four stately legs blancing the subtly curved belly of the sculpted top.

icondesignllc.com

DENNIS MILLER NEW YORK

Size 1

43″W x 43″D x 15″H

Size 2

53.5"W x 53.5"D x 15"H

Size 3

Size #3 - 63.5"W x 63.5"D x 15"H

## Standard Options

Wood topped cocktail table with a sculpted base and four wood legs.

Belly available in lacquer only.

Part of our Quick Ship Program.