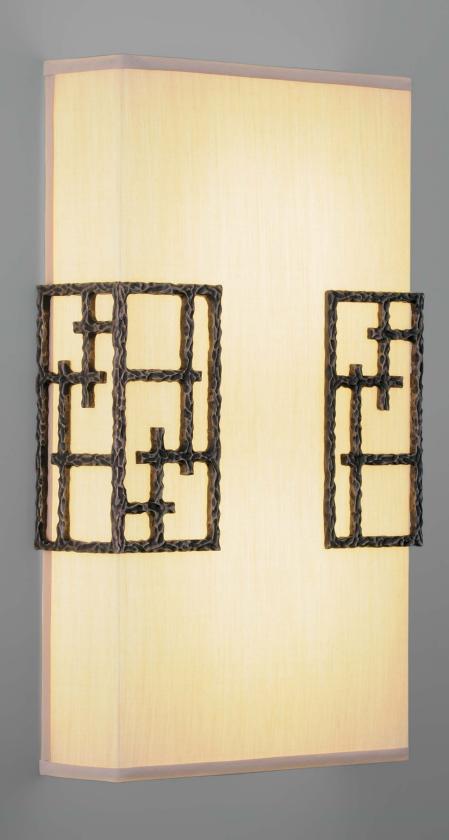

### MODEL # 10427

The Ormolu is a contemporary tribute to the refined tradition of eighteenth-century furniture. Features include its decorative bronze accents and structured shade. Designed by Roger Thomas.

### MATERIALS

Brass

#### FINISHES

Antiqued Yellow Bronze, Blackened Yellow Bronze or Bright Nickel

#### NOTES

- Center of outlet box to top of fixture: 10.5" (267 mm)
- ADA compliant at any mounting height
- UL listed (or equivalent) for damp locations
- Shade: biscotti silk with acrylic backing Lost wax cast textured yellow bronze
- Patent Design: D694,948.