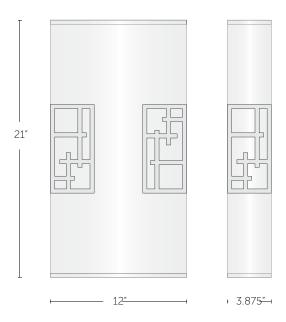

| DIMENSIONS                       | WEIGHT |
|----------------------------------|--------|
| W 12" x H 21" x D 3.875"         | 9 lbs. |
| W 305 mm m x H 533 mm x D 327 mm | 4.1 kg |