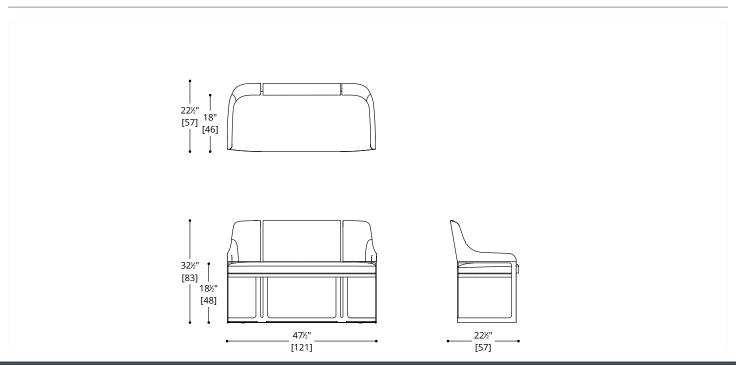

#### **LEGS**

Standard Metal: Bronze (SMB3O), Dark Bronze (SMDB31), Obsidian (SMO34), Brushed Brass (SMBB33), Brushed Stainless Steel (SMBS35).

COM Required: 5.9 m [6 yd]

COL Required: 10.8 m<sup>2</sup> [117 ft<sup>2</sup>]