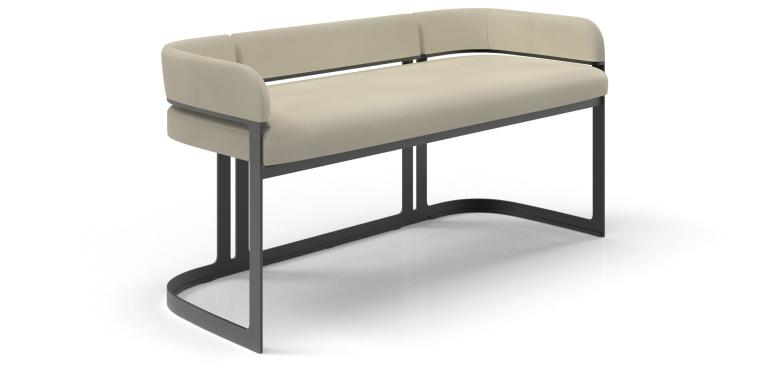

## ATELIER PURCELL

### PADUS BANQUETTE LOW BACK





DENNIS MILLER NEW YORK

# ATELIER PURCELL

#### PADUS BANQUETTE LOW BACK

#### LEGS

Standard Metal: Bronze (SMB3O), Dark Bronze (SMDB31), Obsidian (SMO34), Brushed Brass (SMBB33), Brushed Stainless Steel (SMBS35).

COM Required: 5 m [5.5 yd]

COL Required: 9.2 m<sup>2</sup> [99 ft<sup>2</sup>]

ROLLING STOCK FRAME OPTIONS: COMING SOON, PLEASE CONTACT SHOWROOM FOR FUTHER DETAILS.





NOTES: PLEASE CONFIRM DETAILS OF THIS TEAR SHEET WITH YOUR LOCAL SALES ASSOCIATE.

Purcell Design reserves the right to make technological and aesthetic improvements to its models, including changes to the sizes and materials, without notice. The technical drawings do not define the details of the product. The measurements shown are indicative and may undergo changes. In particular, the dimensions relevan