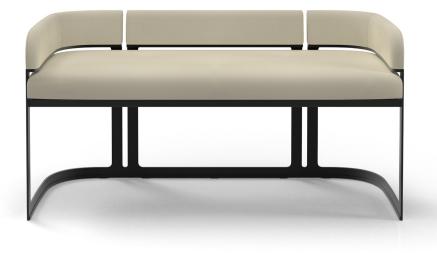

## ATELIER PURCELL

### PADUS BANQUETTE LOW BACK





DENNIS MILLER NEW YORK

# ATELIER PURCELL

#### PADUS BANQUETTE LOW BACK

#### LEGS

Standard Metal: Bronze (SMB3O), Dark Bronze (SMDB31), Obsidian (SMO34), Brushed Brass (SMBB33), Brushed Stainless Steel (SMBS35).

COM Required: 5 m [5.5 yd]

COL Required: 9.2 m<sup>2</sup> [99 ft<sup>2</sup>]

ROLLING STOCK FRAME OPTIONS: COMING SOON, PLEASE CONTACT SHOWROOM FOR FUTHER DETAILS.





NOTES: PLEASE CONFIRM DETAILS OF THIS TEAR SHEET WITH YOUR LOCAL SALES ASSOCIATE.

Purcell Design reserves the right to make technological and aesthetic improvements to its models, including changes to the sizes and materials, without notice. The technical drawings do not define the details of the product. The measurements shown are indicative and may undergo changes. In particular, the dimensions relevant to the padded parts are subject to usage tolerances over time caused by the normal adjustment of the padding. For specific information, please contact us directly or the dealer closest to you.