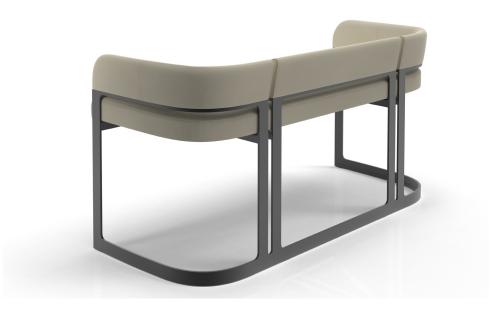

## ATELIER PURCELL

### PADUS BANQUETTE LOW BACK





DENNIS MILLER NEW YORK

# ATELIER PURCELL

#### PADUS BANQUETTE LOW BACK

#### LEGS

Standard Metal: Bronze (SMB3O), Dark Bronze (SMDB31), Obsidian (SMO34), Brushed Brass (SMBB33), Brushed Stainless Steel (SMBS35).

COM Required: 5 m [5.5 yd]

COL Required: 9.2 m<sup>2</sup> [99 ft<sup>2</sup>]

ROLLING STOCK FRAME OPTIONS: COMING SOON, PLEASE CONTACT SHOWROOM FOR FUTHER DETAILS.





NOTES: PLEASE CONFIRM DETAILS OF THIS TEAR SHEET WITH YOUR LOCAL SALES ASSOCIATE.

Purcell Design reserves the right to make technological and aesthetic improvements to its models, including changes to the sizes and materials, without notice. The technical drawings do not define the details of the product. The measurements shown are indicative and may undergo changes. In particular, the dimensions relevant to the padded parts are subject to usage tolerances over time caused by the normal adjustment of the padding. For specific information, please contact us directly or the dealer closest to you.