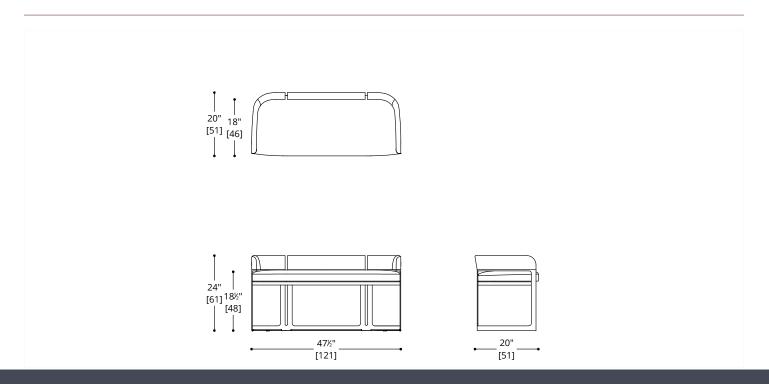

#### LEGS

Standard Metal: Bronze (SMB3O), Dark Bronze (SMDB31), Obsidian (SMO34), Brushed Brass (SMBB33), Brushed Stainless Steel (SMBS35).

COM Required: 5 m [5.5 yd]

COL Required: 9.2 m<sup>2</sup> [99 ft<sup>2</sup>]