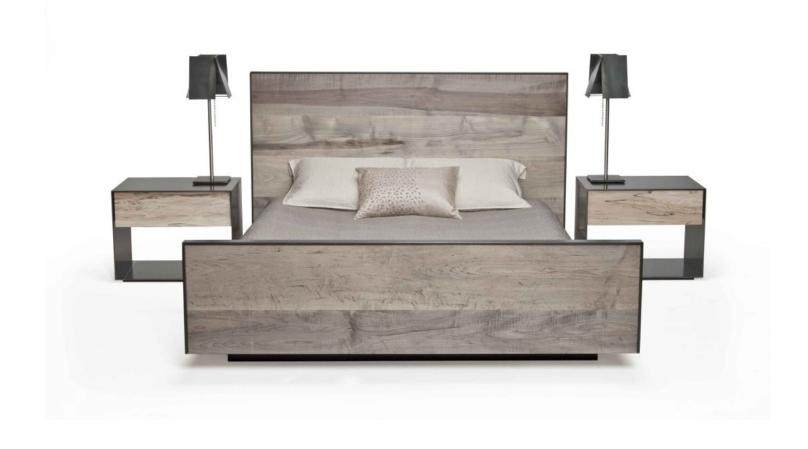

PLATFORM SLEIGH BED

Shown in steel and oxidized plain maple

## Platform Sleigh Bed

- Steel and oxidized plain maple bed. king sized 82x87x48h/ queen sized 66x87x48h.
- Plain grained oxidized maple panels surrounded by a 3/8x2" steel
- A 3" wide wooden platform surrounds the mattress on three sides.
- Headboard overall height 48", Foot board overall height 20" to accommodate up to a 12" thick mattress.
- Bed rests on a 4" pedestal base.
- Dimension from floor to top of mattress is calculated by adding 6" to the mattress thickness.
- $^{\star}$  All TVM pieces are made to order, so custom configurations and sizing are encouraged. We work with maple, walnut and oak.