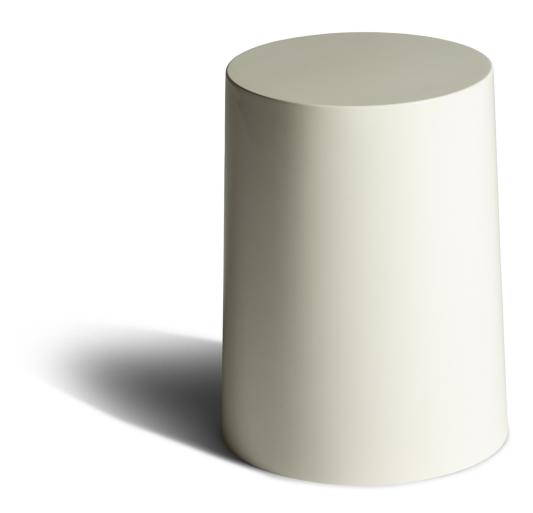

The Rio is a simple cylinder - a fiberglass base with a high gloss lacquer finish overall or on the base only, with a wood veneer top. The Rio is also available as a fully lacquered outdoor piece.

Rio

icondesignIIc.com

## Rio

Indoor - 14.25"W x 14.25"D x 20.75"H

Outdoor - 14.25"W x 14.25"D x 22"H