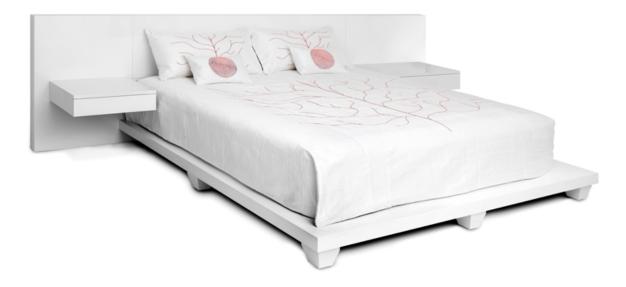

# Design

With the idea of thinking everything through - and making it feel built-in and floating too. The Riposo, a platform bed with panel headboard extended on sides, and cantilevered "side tables" on each side and soft-close, undermount drawer slides - solid wood and lacquer finishes.

## Standard Options

Platform bed with headboard extended on sides and cantilevered side tables. Soft-close, undermount drawer slides.