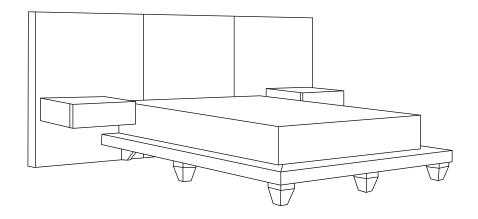

# Design

With the idea of thinking everything through - and making it feel built-in and floating too. The Riposo, a platform bed with panel headboard extended on sides, and cantilevered "side tables" on each side and soft-close, undermount drawer slides - solid wood and lacquer finishes.

## Standard Options

Platform bed with headboard extended on sides and cantilevered side tables. Soft-close, undermount drawer slides.