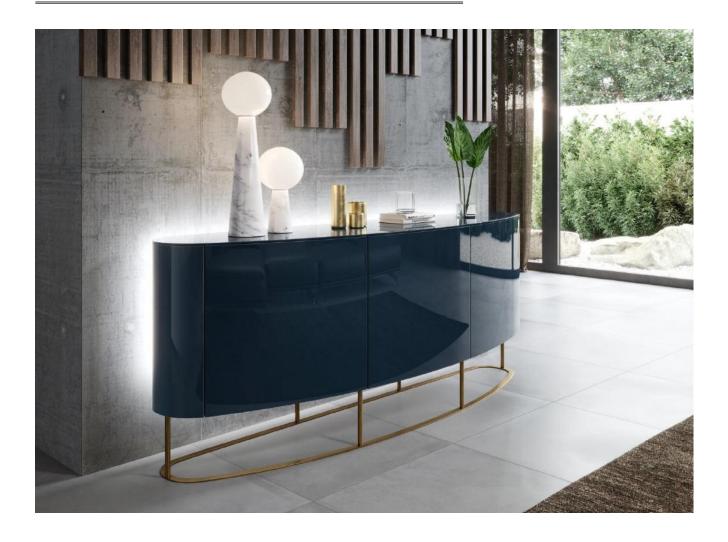

## • AMIS D'AMIS

## Riviera Credenza

Brass Finish Metal Base

Gloss lacquer wood Casing

Dimensions  $(L \times D \times H)$ 

CM

A · 227 x 45 x 55 B · 185 x 44 x 86

C·185 x 44 x 55

**INCHES** 

 $A \cdot 89 \, \text{1/2"} \, x \quad 17 \, \text{3/4} \quad x \quad 21 \, \text{1/2"}$ 

B• 73" x 17 1/2 x 33 3/4"

C · 73" x 17 1/2 x 21 1/2"

Custom sizes available upon approval by our studio. Additional charges may apply.