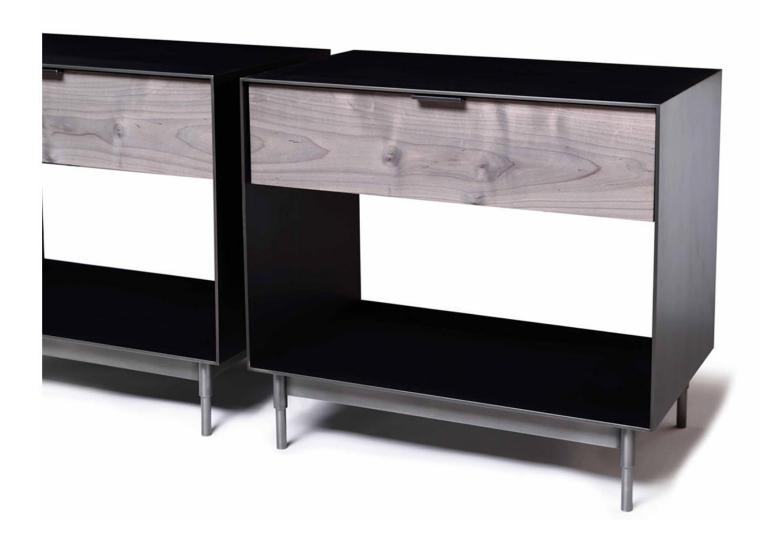

ROUND LEG NIGHTSTAND

Shown in oxidized maple

## Round Leg Nightstand

Blackened Steel Night Stand on base.

- 1/4" 4 sided steel box with suspended soft-close drawer, with a blue-grey oxidized maple face.
- On 6" adjustable round leg base.
- Charging outlet in drawer (back panel required to hide cord).
- Leather lined drawer bottom.