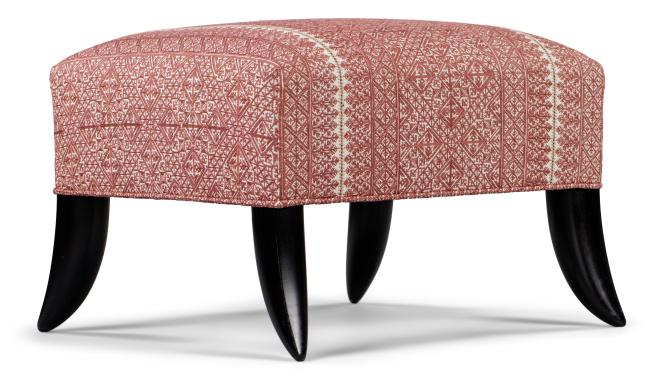

The ottoman to the Cloud Lounge - with the same distinct sculpted legs. A solid wood frame and customer's own fabric or leather upholstery.

## Silver Lining

28.75"W x 20.25"D x 19"H