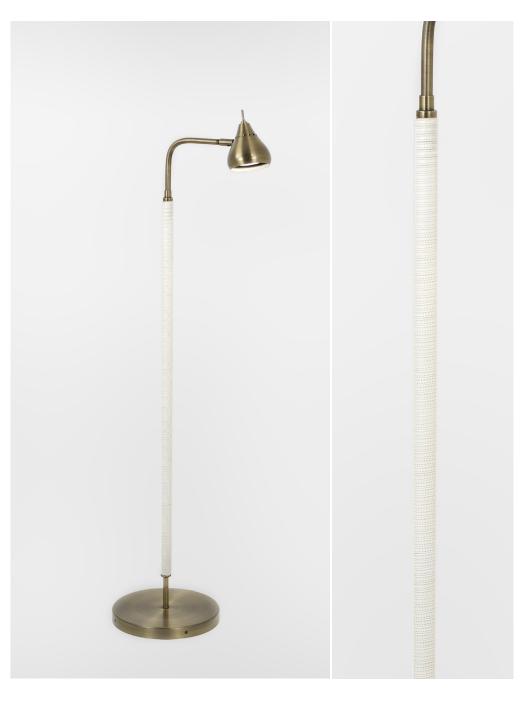

## SOFIA SINGLE FLOOR LAMP

LIGHT ANTIQUE BRASS WITH WHITE LEATHER STRAP

© 2000-2020 FUSE LIGHTING. All Rights Reserved.

## 7050B

HEIGHT: 47" (119.4 CM)

WIDTH: 15"

(38 CM)

WIRING: LED T4\*\* 120V, GY6 BASE, 4.5 WATTS, 2700 K, CRI 80, 400 LUMENS

RECOMMENDED BULBS: GY 6.35

CORD LENGTH: 96" PROVIDED.

## WRAP OPTIONS

BROWN LEATHER BLACK LEATHER WHITE LEATHER MINK LEATHER CANE JUTE

CHANDELIER 5050

SWING-ARM SCONCE

DESK LAMP

FLOOR LAMP **7050** 

fuselighting.com

© Copyright fuse lighting. All rights reserved.