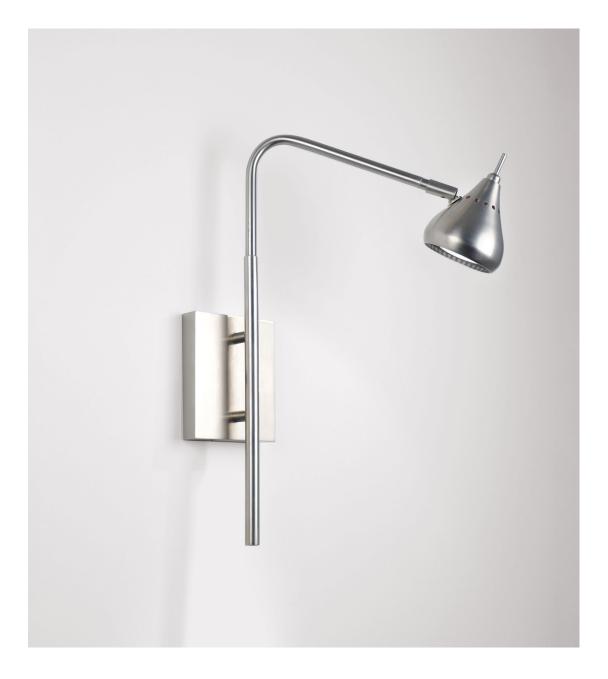

# SOFIA SWING-ARM SCONCE

SATIN NICKEL

© 2000-2025 FUSE LIGHTING. ALL RIGHTS RESERVED.

## SOFIA SWING-ARM SCONCE

#### 1050

| HEIGHT: 18"         | (45.7 CM) |
|---------------------|-----------|
| WIDTH: 4 1/2"       | (11.4 CM) |
| PROJECTION: 14 1/2" | (36.8 CM) |

BACKPLATE: 5 1/2" H X 4 1/2" W (14.0 CM H X 11.4 CM W)

WIRING: 1 G9-SOCKET G9 RETRO FIT LED

J-BOX LOCATION: 11" (27.9 CM) FROM TOP OF FIXTURE