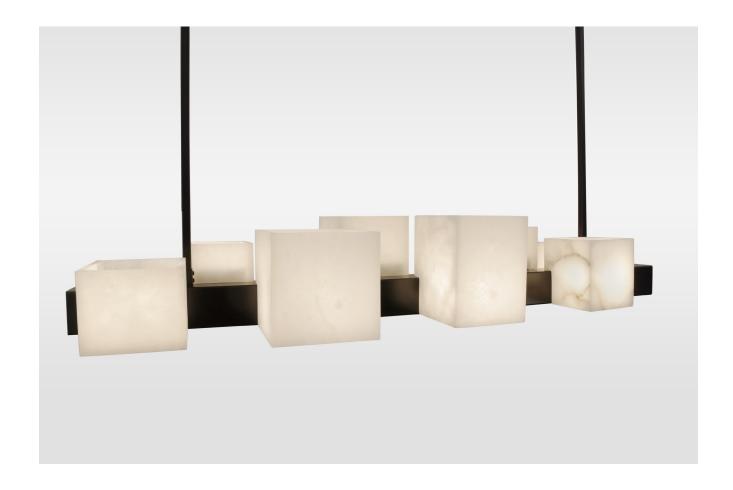

## SOHO CHANDELIER

DARK ANTIQUE BRASS WITH ALABASTER SHADES

© 2000-2020 FUSE LIGHTING. ALL RIGHTS RESERVED.

### SOHO CHANDELIER

#### 5059

HEIGHT: 8" (20.3 CM)
WIDTH: 52" (132.1 CM)
DEPTH: 17" (43.2 CM)
OAH: 38" (96.5 CM)

CEILING CANOPY: 44"W X 4 1/4"D

(111.7W X 10.8D)

WEIGHT: APPROX. 100 LBS.
WIRING: 8 CANDELABRA-BASE
SOCKETS, 60 WATT MAX. EACH

RECOMMENDED BULB: WHITE G-16.5 GLOBE

#### SHADE OPTION

ALABASTER

#### NOTES:

SHADES ARE HAND CUT AND ASSEMBLED FROM ALABASTER SHEETS.

NO TWO SHADE CUBES WILL BE IDENTICAL AND WILL VARY IN COLOR AND VEINING.

CHANDELIER X 5059 X

PENDANT **4059** 

SCONCE

9059A (6" SCONCE) 9059B (7" SCONCE)