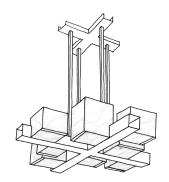

#### 5059

HEIGHT: 8" (20.3 CM)
WIDTH: 52" (132.1 CM)
DEPTH: 17" (43.2 CM)
OAH: 38" (96.5 CM)

CEILING CANOPY: 44"W X 4 1/4"D

(111.7W X 10.8D)

WEIGHT: APPROX. 100 LBS.
WIRING: 8 CANDELABRA-BASE
SOCKETS, 60 WATT MAX. EACH