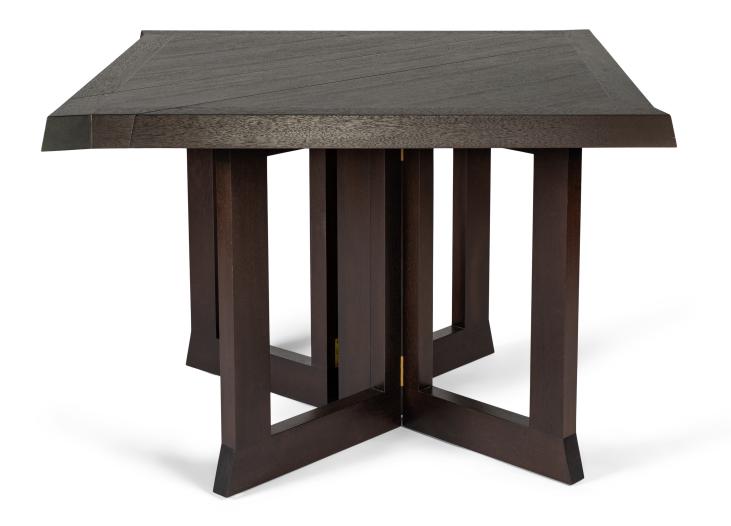

Imagine as paper folds - and unfolds. The Sorcerer in solid wood or lacquer; a drop leaf table with solid wood base and inset top.

icondesignllc.com

#### Sorcerer

43"W x 43"D x 29.5"H

## Standard Options

Drop leaf table with solid wood base and inset top.