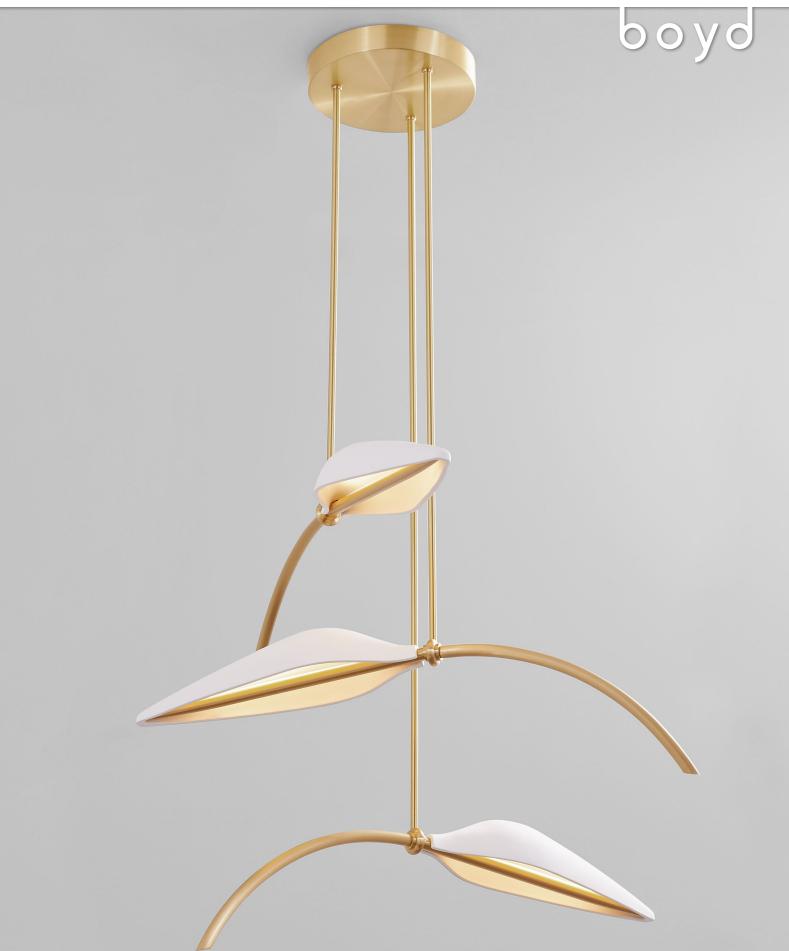

# Spire Leaf Pendant

## MODEL # 10754

Gently swooping brass tails counteract the weight of cast porcelain shades, each emitting a warm indirect light towards the viewer. The falling leaves can be oriented on site to ensure that this statement piece illuminates your interior with a natural ambiance. Designed by Jake Olivera of Powell & Bonnell.

## MATERIALS

Brass, Porcelain.

#### FINISHES

Antiqued Boyd Brass, Blackened Brass, Satin Brass or Satin Nickel.