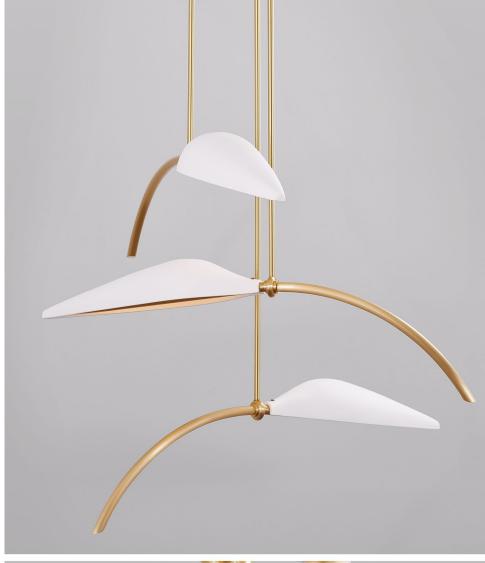

## MODEL # 10754

Gently swooping brass tails counteract the weight of cast porcelain shades, each emitting a warm indirect light towards the viewer. The falling leaves can be oriented on site to ensure that this statement piece illuminates your interior with a natural ambiance. Designed by Jake Olivera of Powell & Bonnell.

## MATERIALS

Brass, Porcelain.