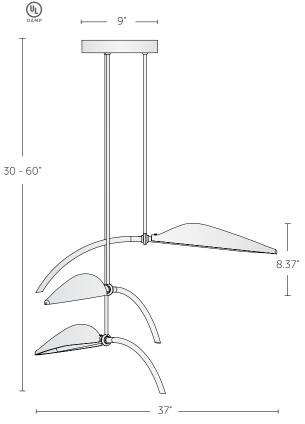

| DIMENSIONS                              | WEIGHT  |
|-----------------------------------------|---------|
| 37" diameter x Body height: 8.37"       | 32 lbs. |
| 940 mm x 213 mm                         | 14.5 kg |
| Height: Specify, 30" – 60" (76 – 152mm) |         |

### NOTES

- Canopy: 9" dia x 1.5" H (229mm x 39mm)
- UL listed (or equivalent) for damp locations
- Shade: porcelain
- Custom configurations available upon request