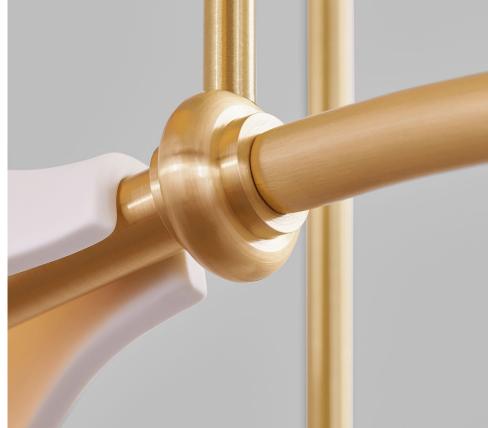

## MATERIALS

Brass, Porcelain.

#### FINISHES

Antiqued Boyd Brass, Blackened Brass, Satin Brass or Satin Nickel.