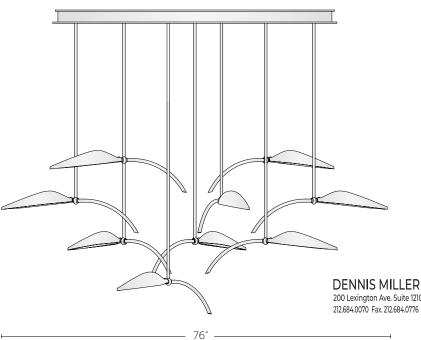

#### DIMENSIONS

41" W x 76" D x 48"- 84" HOA (please specify) 120 lbs. 1041 mm x 1930 mm x 1219 - 2134 mm 54.5 kg

56″

DENNIS MILLER NEW YORK 200 Lexington Ave. Suite 1210. New York, NY 10016 212.684.0070 Fax. 212.684.0776 www.dennismiller.com