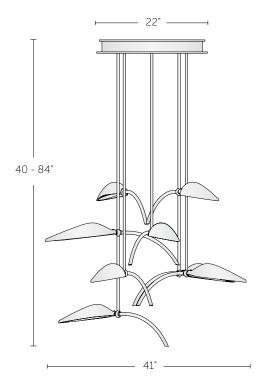

#### DIMENSIONS

41" W x 76" D x 48"- 84" HOA (please specify) 120 lbs. 1041 mm x 1930 mm x 1219 - 2134 mm 54.5 kg

### NOTES

U

- Canopy: 56" length x 22" width (1422 mm x 559 mm)
- UL listed (or equivalent) for damp locations
- Shade: Porcelain in white (standard) or black
- Available with gold-leafed interiors
- Crown brass banding: finished to match stems unless otherwise specified