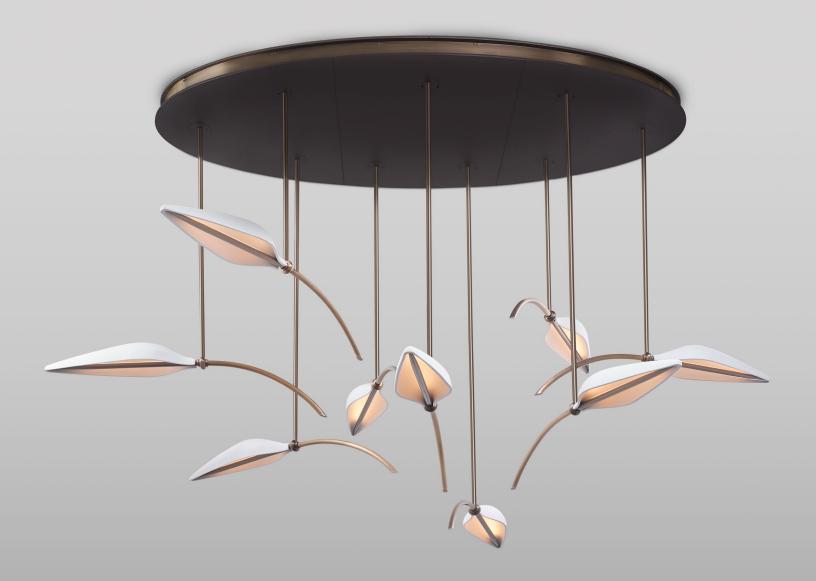

# Spire Leaf Pendant 9

# MODEL # 10755

The Spire Leaf Pendant 9 is a beautiful focal piece and can be used to create large systems in grand spaces. Designed by Jake Oliveira.

#### DIMENSIONS

41" W x 76" D x 48"- 84" HOA (please specify) 120 lbs. 1041 mm x 1930 mm x 1219 - 2134 mm 54.5 kg

### NOTES

U

- Canopy: 56" length x 22" width (1422 mm x 559 mm)
- UL listed (or equivalent) for damp locations
- Shade: Porcelain in white (standard) or black
- Available with gold-leafed interiors
- Crown brass banding: finished to match stems unless otherwise specified