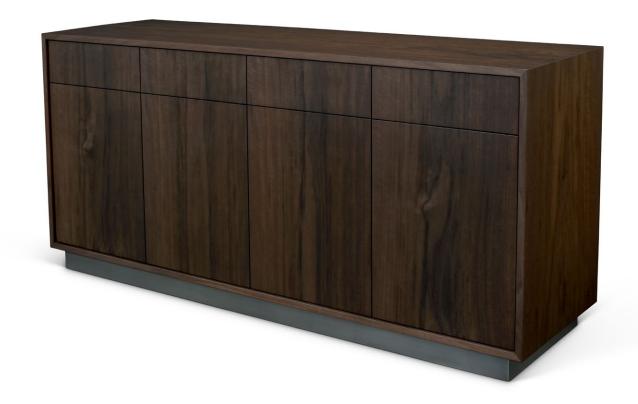

STORM KING SIDEBOARD

Shown in walnut

## Storm King Sideboard

Walnut case with mitered corners.

- Top row of 4 drawers with red vinyl drawer bottom
- 4 doors below
- All hardware touch to open/soft close
- 3" tall blackened steel plinth base

Options: configured as a dresser or all doors. Also makes a great TV cabinet with TV lift mechanism built in.

\* All TVM pieces are made to order, so custom configurations and sizing are encouraged. We work with maple, walnut and oak.