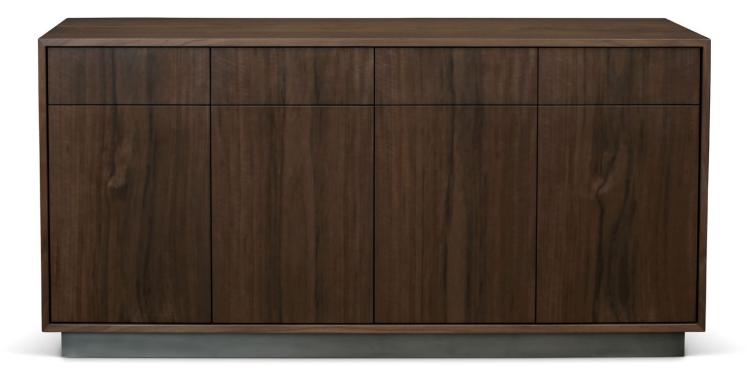

STORM KING SIDEBOARD

Shown in walnut

## Storm King Sideboard

Walnut case with mitered corners.

- Top row of 4 drawers with red vinyl drawer bottom
- 4 doors below
- All hardware touch to open/soft close
- 3" tall blackened steel plinth base

Options: configured as a dresser or all doors. Also makes a great TV cabinet with TV lift mechanism built in.

\* All TVM pieces are made to order, so custom configurations and sizing are encouraged. We work with maple, walnut and oak.