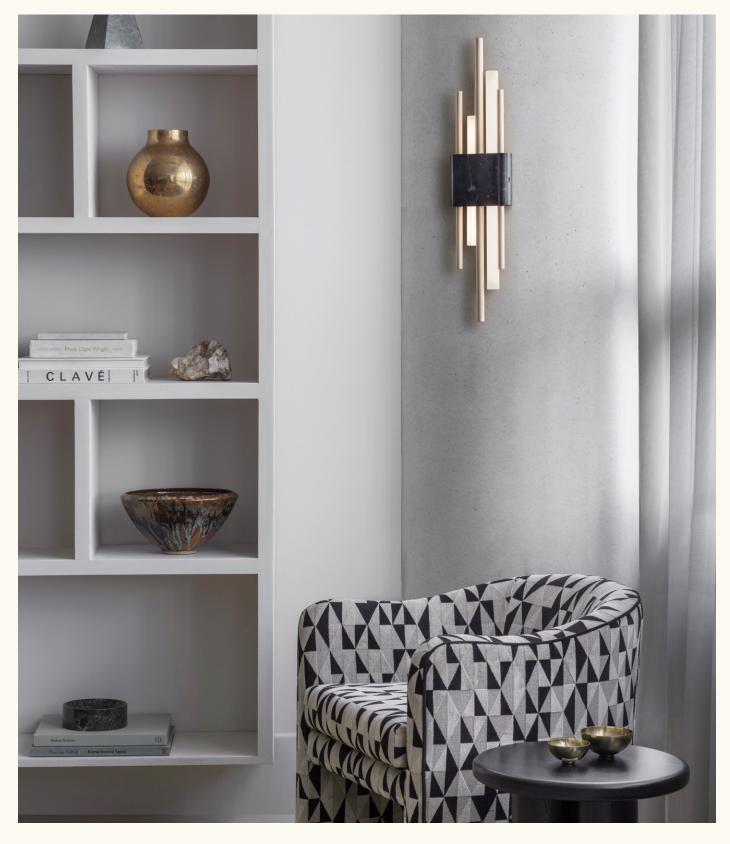

# WALL LIGHT SMALL

FINISHES

GREEN GUATEMALA | BRUSHED BRASS

BLACK MAQUINA | DARK BRONZE

LINE DRAWINGS

WHITE CARRARA | SATIN NICKEL

P

#### MATERIALS

Brass wall plate & detail | Marble stone

#### FINISHES

Standard finishes listed below. Bespoke finishes available upon request. Metalwork lacquered as standard.