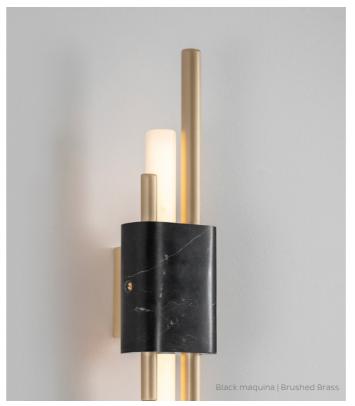

#### MARBLE

WHITE CARRARA

BLACK MAQUINA

# WALL LIGHT SMALL

FINISHES

GREEN GUATEMALA | BRUSHED BRASS

BLACK MAQUINA | DARK BRONZE

LINE DRAWINGS

WHITE CARRARA | SATIN NICKEL

P