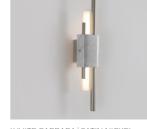

# WALL LIGHT SMALL

FINISHES

GREEN GUATEMALA | BRUSHED BRASS

BLACK MAQUINA | DARK BRONZE

LINE DRAWINGS

WHITE CARRARA | SATIN NICKEL

P

#### MATERIALS

Brass wall plate & detail | Marble stone