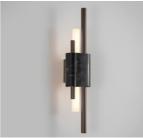

# WALL LIGHT SMALL

FINISHES

GREEN GUATEMALA | BRUSHED BRASS

BLACK MAQUINA | DARK BRONZE

LINE DRAWINGS

WHITE CARRARA | SATIN NICKEL

P

#### MATERIALS

Brass wall plate & detail | Marble stone