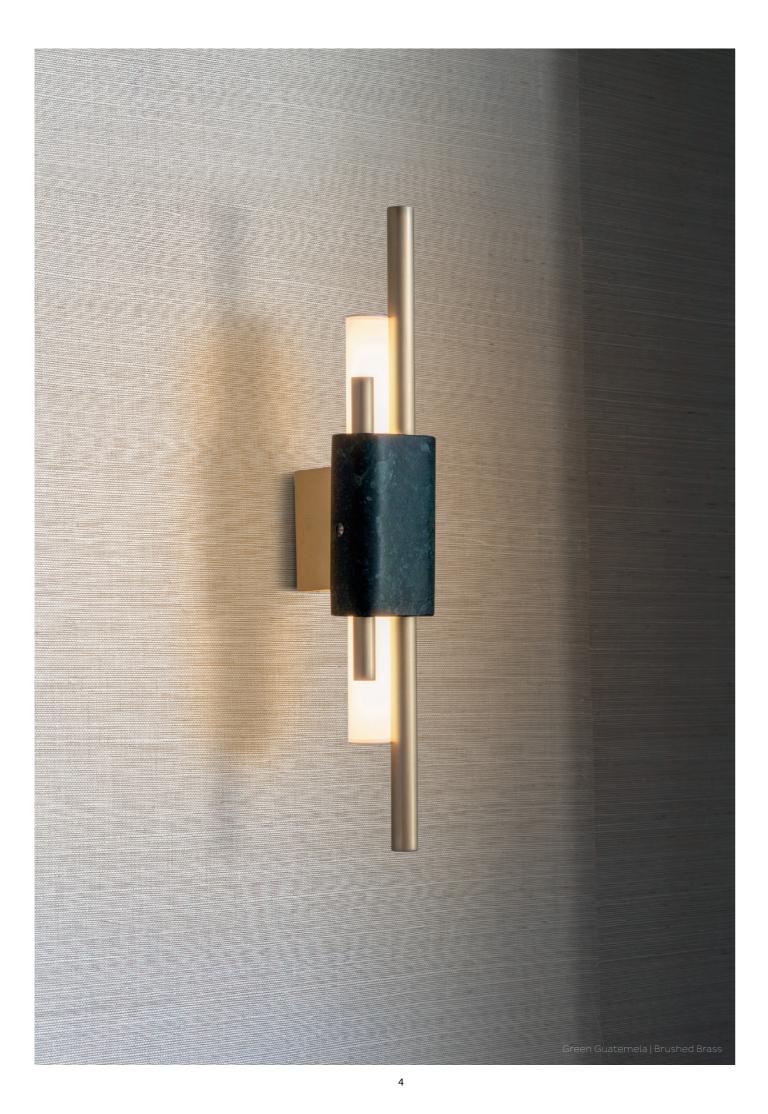

ANTIQUE BRASS

BRUSHED BRASS

GREEN GUATEMALA

# WALL LIGHT SMALL

FINISHES

GREEN GUATEMALA | BRUSHED BRASS

BLACK MAQUINA | DARK BRONZE

LINE DRAWINGS

WHITE CARRARA | SATIN NICKEL

P

#### MATERIALS

Brass wall plate & detail | Marble stone