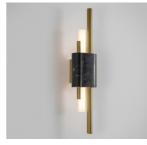

# WALL LIGHT SMALL

FINISHES

GREEN GUATEMALA | BRUSHED BRASS

BLACK MAQUINA | DARK BRONZE

LINE DRAWINGS

WHITE CARRARA | SATIN NICKEL

P

#### MATERIALS

Brass wall plate & detail | Marble stone