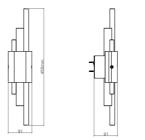

#### DIMENSIONS

H450mm |W91mm| D91mm H17.7in | W3.6in | D3.6in 4kg | 8.8lbs

#### WALL PLATE

H86mm|W39mm|D43mm H3.4in | W1.5in | D1.7in 4in J-box plate available