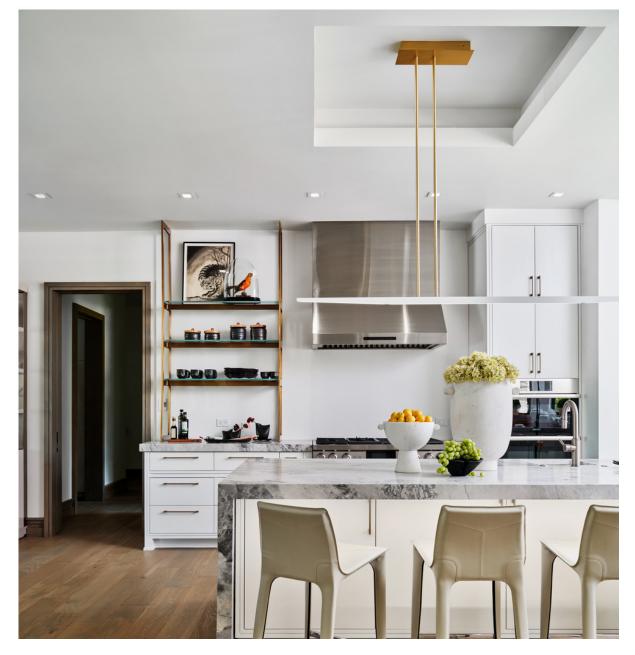

## TAPER OFFSET

Sizes: 60" / 72" / 84" Drop Height: 18" - 48"

Aluminum Blade Finishes: Gloss White, Matte White, Gloss Black, Matte Black Satin Silver, Blackened Steel

Brass Blade Finishes: Brushed Brass, Patinated Brass, Oil Rubbed Bronze

## TAPER OFFSET

Sizes: 84" / 72"

Drop Height: 18" - 48"

Aluminum Blade Finishes: Gloss White, Matte White, Gloss Black, Matte Black Satin Silver, Blackened Steel Brass Blade Finishes: Brushed Brass, Patinated Brass, Oil Rubbed Bronze

Stem & Canopy Finish: Gloss White, Matte White, Gloss Black, Matte Black Brushed Stainless Steel, Blackened Stainless Steel, Brushed Brass, Patinated Brass

Specifics: White LEDS 90+ CRI Color Temperature: Warm 2700K or Soft 3000K

> Canopy: 6" x 10" x 2"; 30-75 lbs 750 Lumens per foot 6 Watts per foot

Dimming: ELV with optional o-10V or TRIAC

Custom capabilities available upon request UL Listing available upon request