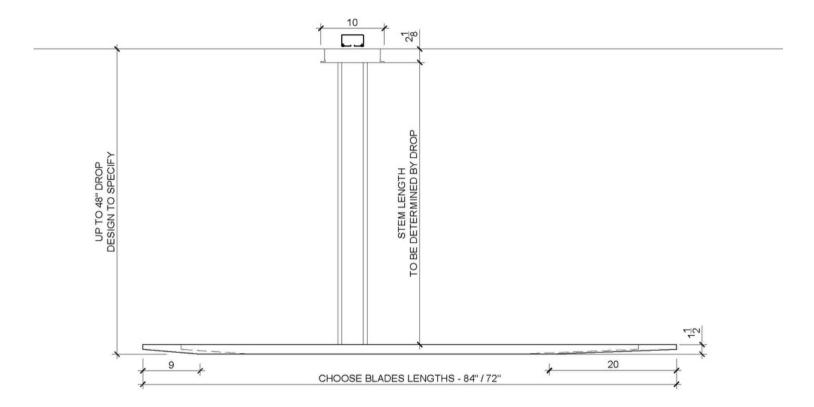

## TAPER OFFSET

Sizes: 60" / 72" / 84" Drop Height: 18" - 48"

Aluminum Blade Finishes: Gloss White, Matte White, Gloss Black, Matte Black Satin Silver, Blackened Steel

Brass Blade Finishes: Brushed Brass, Patinated Brass, Oil Rubbed Bronze

## TAPER OFFSET

Sizes: 84" / 72"

Drop Height: 18" - 48"

Aluminum Blade Finishes: Gloss White, Matte White, Gloss Black, Matte Black Satin Silver, Blackened Steel Brass Blade Finishes: Brushed Brass, Patinated Brass, Oil Rubbed Bronze

Stem & Canopy Finish: Gloss White, Matte White, Gloss Black, Matte Black Brushed Stainless Steel, Blackened Stainless Steel, Brushed Brass, Patinated Brass

Specifics: White LEDS 90+ CRI Color Temperature: Warm 2700K or Soft 3000K

> Canopy: 6" x 10" x 2"; 30-75 lbs 750 Lumens per foot 6 Watts per foot

Dimming: ELV with optional o-10V or TRIAC

Custom capabilities available upon request UL Listing available upon request