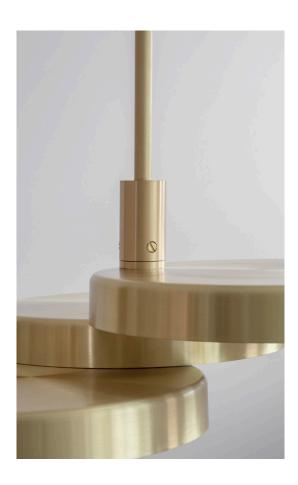

#### **MATERIALS**

Brass, Polycarbonate

#### **FINISHES**

Brushed brass lacquered as standard Black or Opal polycarbonate diffusers Custom finishes available

# SUSPENSION

Custom length brass drop rod supplied Length to be specified upon order