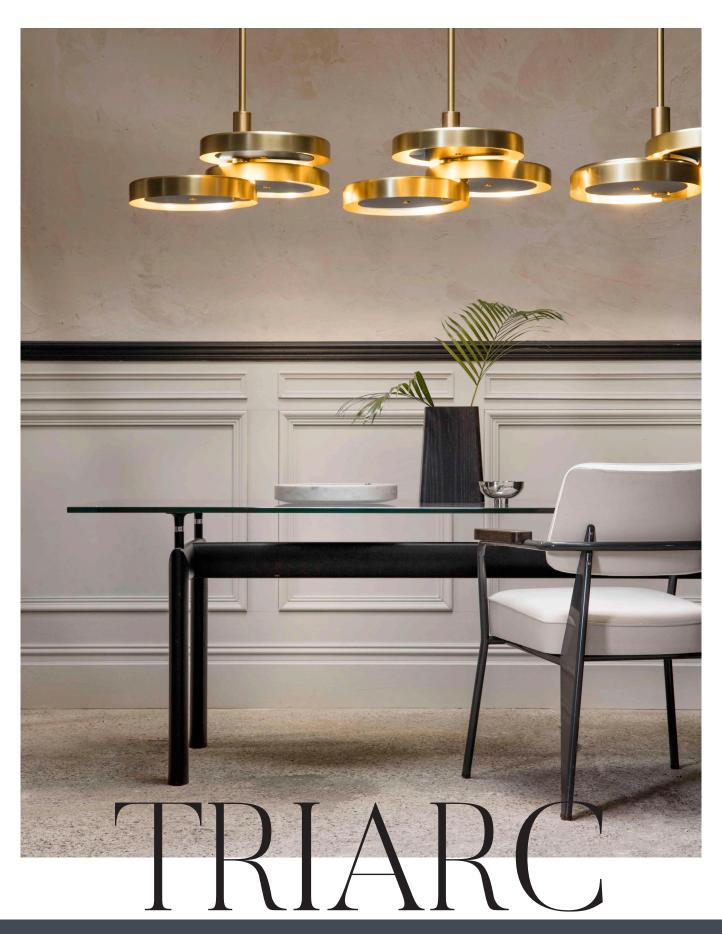

# TRIARC PENDANT LIGHT

Three intersecting brass discs hang from a single drop rod. Grouped together with two or more pendants - a trio of Triarcs, for example - it creates a sculptural focal point, a stunning visual statement. Available with opal or black diffusers.

## **DESIGN NOTES**

The evolution of a design can be fascinating. A freehand sketch on an iPad develops into more sophisticated iterations - many, many iterations in some cases before translating into a formalised CAD design with consideration for technical aspects and the limits of modern engineering. Triarc started as a series of concentric circles and eventually flowered into this dramatic pendant.