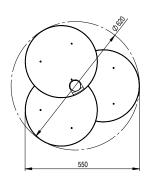

# TRIARC PENDANT LIGHT

Three intersecting brass discs hang from a single drop rod. Grouped together with two or more pendants - a trio of Triarcs, for example - it creates a sculptural focal point, a stunning visual statement. Available with opal or black diffusers.

## WEIGHT

14kg net, 15kg gross