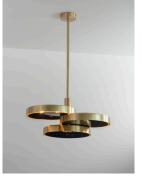

# TRIARC PENDANT LIGHT

Three intersecting brass discs hang from a single drop rod. Grouped together with two or more pendants - a trio of Triarcs, for example - it creates a sculptural focal point, a stunning visual statement. Available with opal or black diffusers.