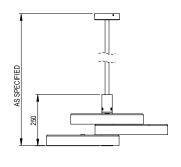

# **CEILING CANOPY**

Brushed brass round ceiling canopy H 30 x Ø 120mm 89mm/3.5in mounting positions

# SUSPENSION

Custom length brass drop rod supplied Length to be specified upon order