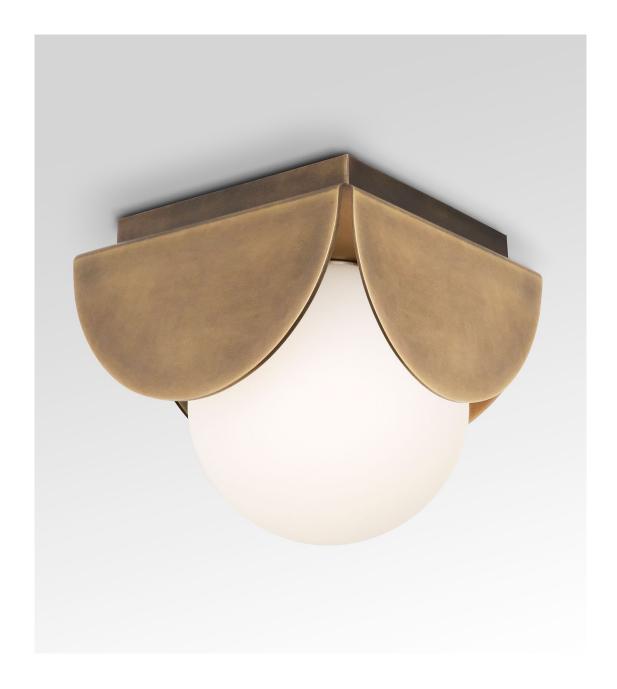

## TUNIS SINGLE CEILING MOUNT

BURNISHED BRASS WITH OPAL GLASS

© 2000-2025 FUSE LIGHTING. ALL RIGHTS RESERVED.

### TUNIS SINGLE CEILING MOUNT

#### 8090B

HEIGHT: APPROX 7" (17.8 CM)
WIDTH: 7 1/2" (19 CM)

PROJECTION: 7" (17.8 CM)

BACKPLATE: 6" X 6 1/2" DIA [15 X 16.5 DIA CM]

MOUNTING PLATE: 6" X 6 1/2" [15 X 16.5 DIA CM]

WEIGHT: APPROX. 7 LBS

WIRING: 1 CANDELABRA SOCKET RECOMMENDED BULB: LED