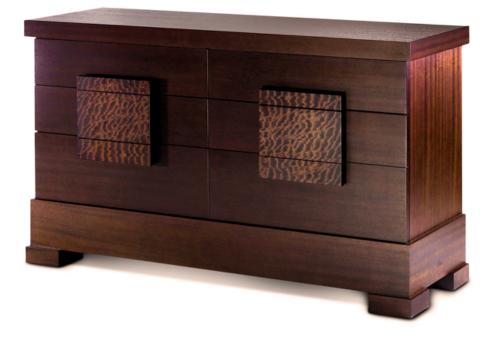

The Tuxedo, in 3 size options, in solid wood or lacquer, integrated drawer pulls and soft-close, undermount drawer slides.

icondesignllc.com

DENNIS MILLER NEW YORK

## Standard Options

Wood cabinet with three size options; integrated drawer pulls; soft-close, undermount drawer slides.

Cabinet will be made with rift materials with Icon finishes.