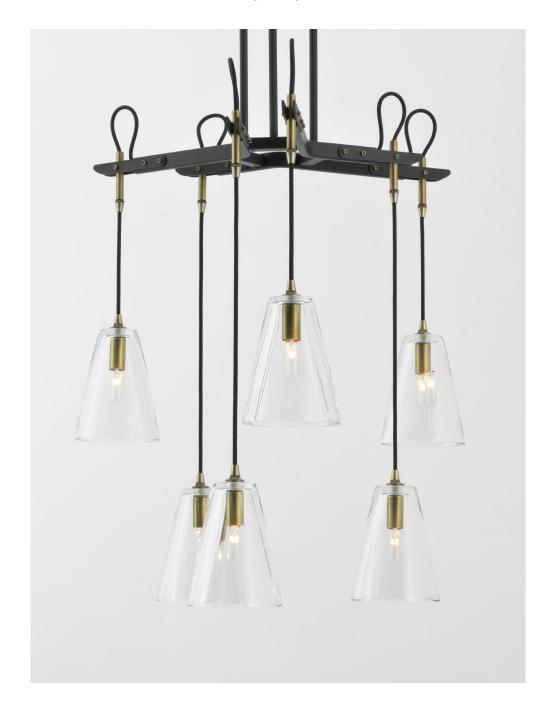

# F U S E

lighting

VAIL 6-LIGHT CHANDELIER

PATINATED STEEL WITH LIGHT ANTIQUE BRASS AND CLEAR GLASS

© 2000-2025 FUSE LIGHTING. ALL RIGHTS RESERVED.

## VAIL 6-LIGHT CHANDELIER

## 5078C

HEIGHT: 28" (71.1 CM)

WIDTH:24" APPROX DIA (61 CM)

STEM: 24" (61 CM)

OAH: APPROX 52" H (132.1 CM)

CEILING CANOPY: 8" DIA. (20.3 DIA.)

WEIGHT: 40 LBS.

WIRING: 6 CANDELABRA-BASE SOCKETS, 60 WATT MAX. EACH