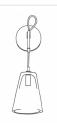

## VAIL 6-LIGHT CHANDELIER

## 5078C

HEIGHT: 28" (71.1 CM)

WIDTH:24" APPROX DIA (61 CM)

STEM: 24" (61 CM)

OAH: APPROX 52" H (132.1 CM)

CEILING CANOPY: 8" DIA. (20.3 DIA.)

WEIGHT: 40 LBS.

WIRING: 6 CANDELABRA-BASE SOCKETS, 60 WATT MAX. EACH

RECOMMENDED BULB: T 6.5