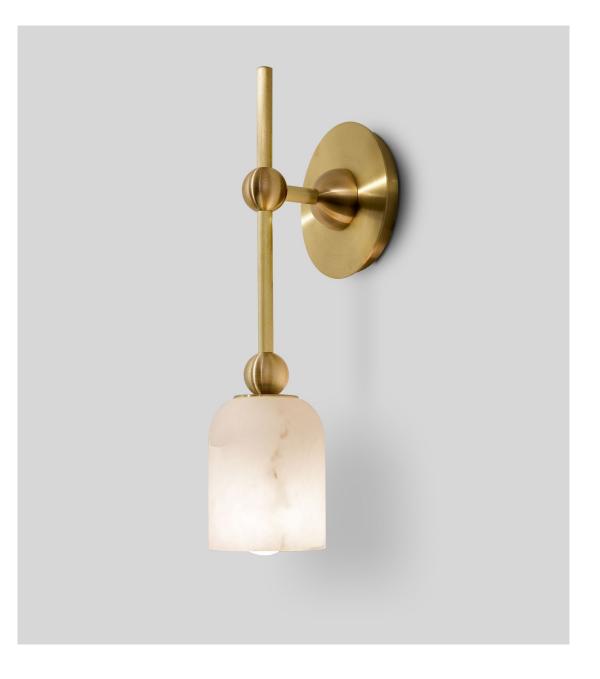

BRUSHED BRASS WITH ALABASTER

© 2000-2025 FUSE LIGHTING. ALL RIGHTS RESERVED.

## VENICE SCONCE

## 1096

| Height: 15.75" Approx. | (40 CM)   |
|------------------------|-----------|
|                        | (12.7 CM) |

DIAMETER: 5" (40 CM)

OAH: 15.75" APPROX (12.7 CM)

BACKPLATE: 5" DIAMETER

ALABASTER SHADE: 3.5" W X 5"H [8.9" W X 12.7" H]

J-BOX LOCATION: 4" [10.6 CM FROM TOP OF FIXTURE

WIRING: CANDELABRA BASE SOCKET, 60-WATT MAX