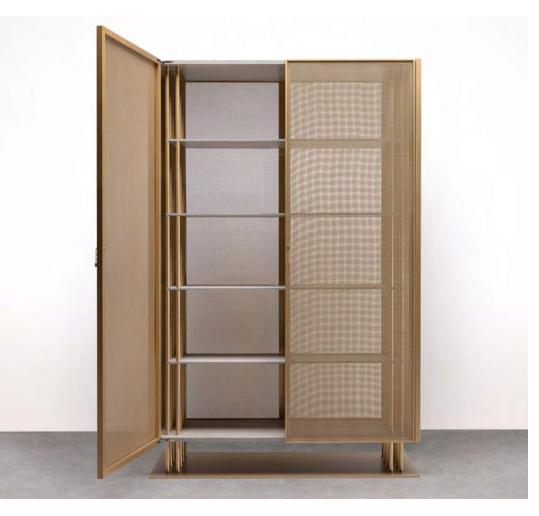

## Laisse Béton Vestry Armoire

Concrete C1, C2, C3, C4

Metal M1, M2, M3, M4, M5, M6

Wood W1, W2, W3

Size Cm 130 L  $\times$  45 W  $\times$  200 H Inches 51  $\frac{1}{2}$  L  $\times$  17  $\frac{3}{4}$  W  $\times$  66  $\frac{3}{4}$  H