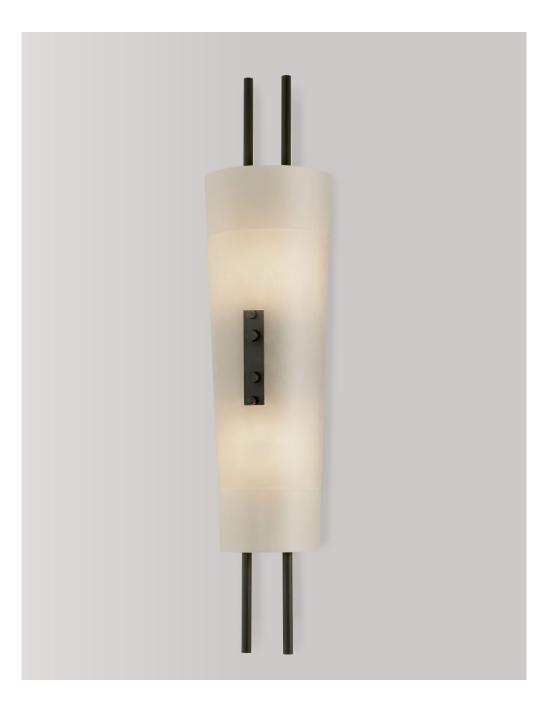

# VIZCAYA SCONCE 18

DARK ANTIQUE BRASS WITH ALABASTER SHADE

© 2000-2025 FUSE LIGHTING. ALL RIGHTS RESERVED.

# VIZCAYA SCONCE 18

## 10528

| HEIGHT: 28 3/6"    | (72 CM)   |
|--------------------|-----------|
| WIDTH: 6 1/8       | (15.5 CM) |
| PROJECTION: 4 1/2" | (11.5 CM) |

SHADE: 18 <sup>5</sup>/<sub>16</sub>" H X 6 <sup>1</sup>/<sub>8</sub>" W (46.5 CM H X 15.5 CM W)

BACKPLATE: 12" H X 4  $^{1}\!/_{8}$  W (30.5 CM H X 10.5 CM W)

WIRING: 2 CANDELABRA-BASE SOCKET, 60 WATT MAX.

J-BOX LOCATION: 14  $3\!/_{16}$  " (36 CM) FROM TOP OF FIXTURE

## **METAL FINISHES**

BRUSHED BRASS LIGHT ANTIQUE BRASS DARK ANTIQUE BRASS BURNISHED BRASS POLISHED BRASS

POLISHED NICKEL SATIN NICKEL OIL RUBBED BRONZE GLOSS WHITE POWDER COAT MATTE BLACK POWDER COAT PATINATED STEEL

#### **MINERAL SHADE**

ALABASTER

#### NOTE:

ALABASTER SHADES ARE CARVED FROM A SOLID BLOCK OF STONE AND WILL VARY IN COLOR AND VEINING

fuselighting.com

© COPYRIGHT FUSE LIGHTING. ALL RIGHTS RESERVED.