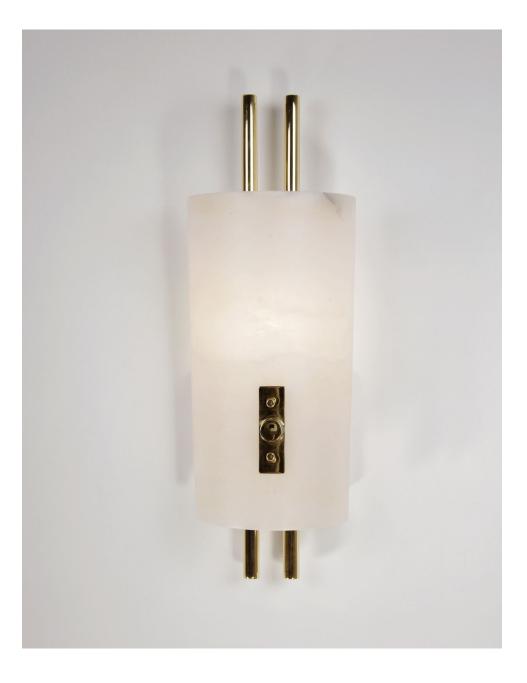

# VIZCAYA SCONCE

POLISHED BRASS WITH ALABASTER SHADE

© 2000-2025 FUSE LIGHTING. ALL RIGHTS RESERVED.

# VIZCAYA SCONCE

## 1052

| HEIGHT: 14 <sup>3</sup> / <sub>4</sub> " | (37.5 CM) |
|------------------------------------------|-----------|
| WIDTH: 5                                 | (12.7 CM) |
| PROJECTION: 4"                           | (10.2 CM) |

SHADE: 10" H X 5" W (25.4 CM H X 12.7 CM W)

BACKPLATE: 4 <sup>1</sup>/<sub>8</sub>" SQ. (10.5 SQ. CM)

WIRING: 1 CANDELABRA-BASE SOCKET, 60 WATT MAX.

J-BOX LOCATION: 10 ¼" (26.0 CM) FROM TOP OF BACKPLATE ADA COMPLIANT

#### MINERAL SHADE

ALABASTER

#### NOTE:

ALABASTER SHADES ARE CARVED FROM A SOLID BLOCK OF STONE AND WILL VARY IN COLOR AND VEINING