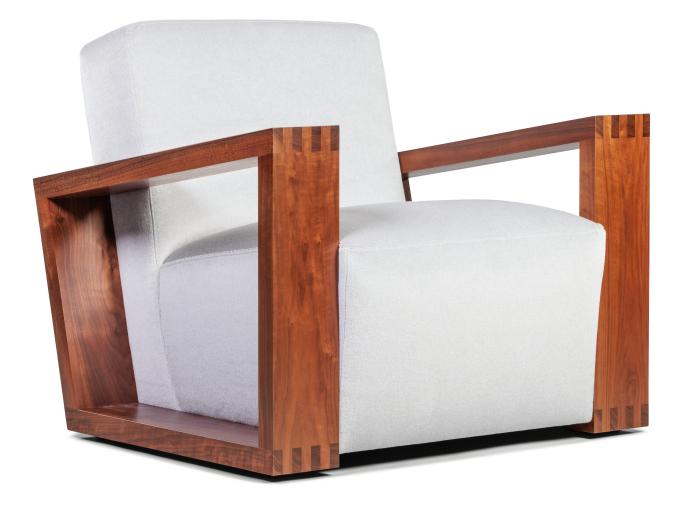

A nod to automobile design, the Voiture - in solid wood with finger jointed arms and upholstered seating surface with customer's own fabric or leather.

icondesignllc.com

#### Voiture

35.5"W x 35.5"D x 31"H

#### Standard Options

Wood framed chair with finger jointed arms and upholstered seating surface. Upholstered with customer's own fabric or leather.