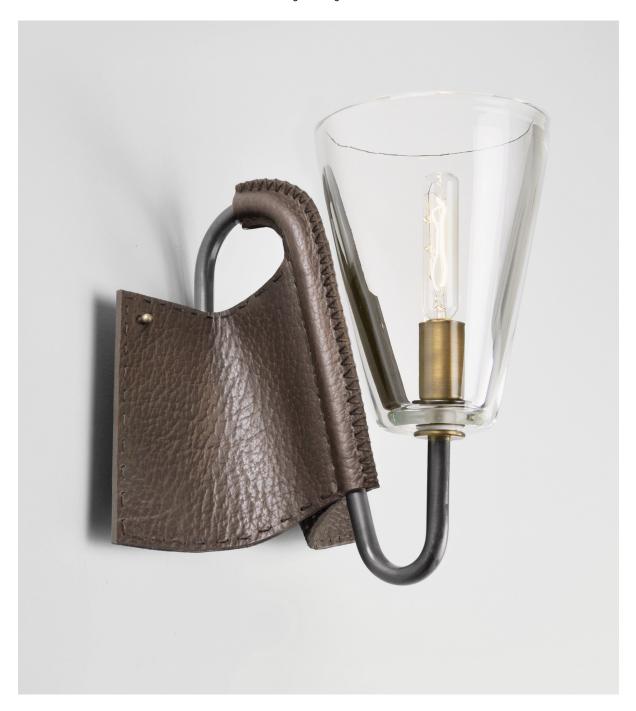

# F U S E

lighting

WEBSTER SCONCE

LIGHT ANTIQUE BRASS WITH BROWN BUFFALO LEATHER

© 2000-2020 FUSE LIGHTING. ALL RIGHTS RESERVED.

## WEBSTER SCONCE

#### 1063

HEIGHT: 11" (27.9 CM)

WIDTH: APPROX. 8" (20.3 CM)

PROJECTION: 10" (25.4)

SHADE: 7 1/2"H X 5 1/2"DIA.

(19.0H X 13.9 DIA.)

BACKPLATE: 4 1/4" SQ (10.8 CM)

WIRING: SINGLE CANDELABRA-BASE

#### **METAL FINISHES**

BRUSHED BRASS
LIGHT ANTIQUE BRASS
DARK ANTIQUE BRASS
MATTE BRASS
POLISHED NICKEL
SATIN NICKEL
OIL RUBBED BRONZE
GLOSS WHITE POWDER COAT
MATTE BLACK POWDER COAT
PATINATED STEEL

#### **LEATHER OPTIONS**

BLACK BUFFALO GRAIN BROWN BUFFALO GRAIN

### **GLASS OPTIONS**

COLOR (CHOOSE ONE)

CLEAR

**SMOKE** 

TEXTURE (CHOOSE ONE)

SMOOTH

FROSTED (INSIDE)

NOTE: