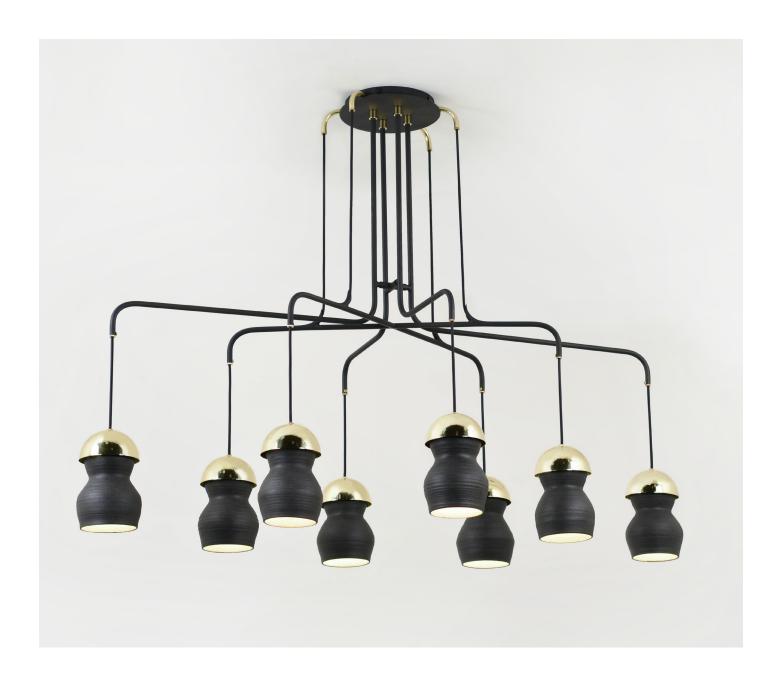

# ZOEY CHANDELIER

PATINATED STEEL WITH CARBON CERAMIC SHADES AND MATTE BRASS ACCENTS

© 2000-2020 FUSE LIGHTING. ALL RIGHTS RESERVED.

## ZOEY CHANDELIER

### 5068

HEIGHT: 24" (70 CM)
WIDTH: 57" (144.8 CM)

DEPTH: 31 1/2" (80 CM)

OAH: 41" (105.4 CM)

CEILING CANOPY: 9.5 (24.13 CM)

WEIGHT: APPROX. 32 LBS.
WIRING: 8 CANDELABRA-BASE
SOCKETS, 60 WATT MAX. EACH

RECOMMENDED BULB: WHITE G-16.5