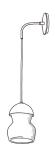

# ZOEY CHANDELIER

PATINATED STEEL WITH CARBON CERAMIC SHADES AND MATTE BRASS ACCENTS

© 2000-2020 FUSE LIGHTING. ALL RIGHTS RESERVED.

## ZOEY CHANDELIER

### 5068

HEIGHT: 24" (70 CM)
WIDTH: 57" (144.8 CM)

DEPTH: 31 1/2" (80 CM)

OAH: 41" (105.4 CM)

CEILING CANOPY: 9.5 (24.13 CM)

WEIGHT: APPROX. 32 LBS.
WIRING: 8 CANDELABRA-BASE
SOCKETS, 60 WATT MAX. EACH

RECOMMENDED BULB: WHITE G-16.5