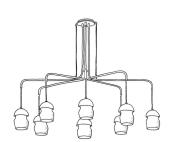

### CERAMIC OPTIONS

CARBON CASHMERE

CORD OPTION BLACK

CHANDELIER 5068

SINGLE PENDANT

DOUBLE PENDANT

TRIPLE PENDANT

fuselighting.com