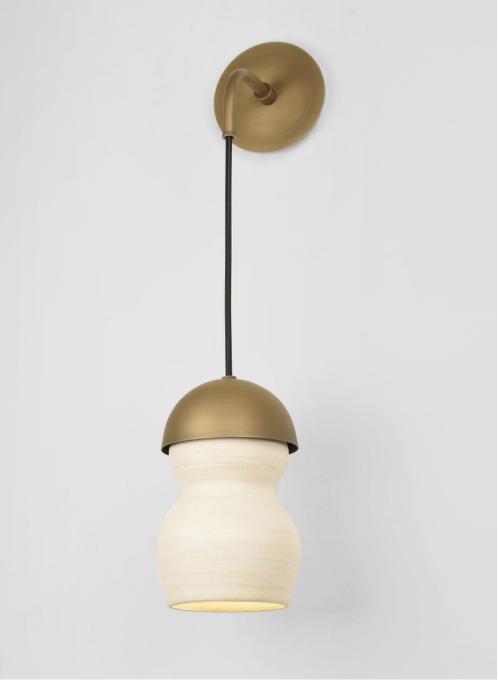

# lighting

ZOEY SCONCE

LIGHT ANTIQUE BRASS WITH CASHMERE CERAMIC SHADE AND LIGHT ANTIQUE BRASS ACCENT

© 2000-2020 FUSE LIGHTING. All Rights Reserved.

## 1068

| HEIGHT: 9"         | (22.9 CM)  |
|--------------------|------------|
| DIAMETER: 5.25"    | (13.34 CM) |
| PROJECTION: 8"     | (20.3 CM)  |
| OAH: 24"           | (61 CM)    |
| BACKPLATE: 5" DIA. | (12.7 CM)  |

CORD: (ADJUSTABLE ON SITE)

WEIGHT: 2.5 LBS.

WIRING: 1 CANDELABRA-BASE SOCKET, 60 -WATT MAX.

RECOMMENDED BULB: WHITE G-16.5 GLOBE