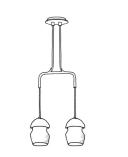

#### **CORD OPTION**

BLACK

CHANDELIER **5068** 

SINGLE PENDANT 4068A

DOUBLE PENDANT 4068B

SCONCE 1068

fuselighting.com

© COPYRIGHT FUSE LIGHTING. ALL RIGHTS RESERVED.