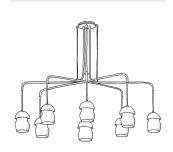

#### **CORD OPTION**

BLACK

CHANDELIER **5068** 

SINGLE PENDANT 4068A

DOUBLE PENDANT 4068B

SCONCE 1068

fuselighting.com

© COPYRIGHT FUSE LIGHTING. ALL RIGHTS RESERVED.