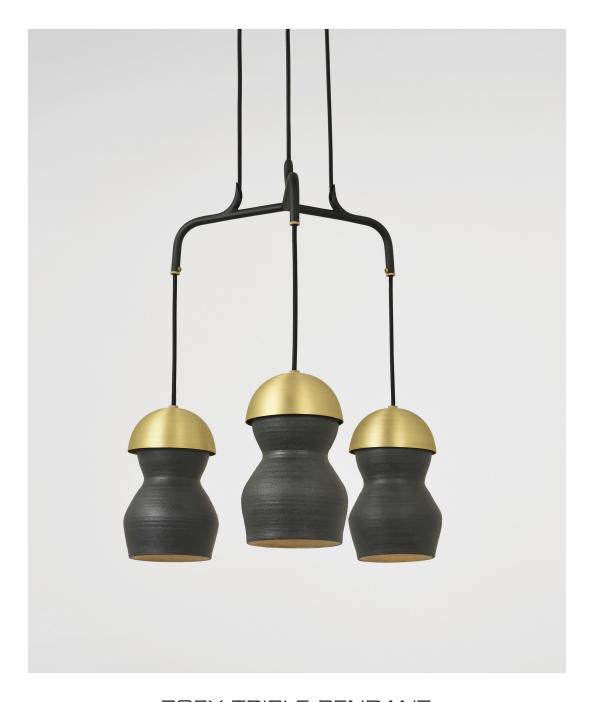

# ZOEY TRIPLE PENDANT

PATINATED STEEL WITH CARBON CERAMIC SHADES AND BRUSHED BRASS ACCENTS

© 2000-2020 FUSE LIGHTING. ALL RIGHTS RESERVED.

## ZOEY TRIPLE PENDANT

### 4068C

HEIGHT: 9" ( 22.9 CM)

DIAMETER: ( CM)

OAH: 38" (96.5 CM)

CEILING CANOPY: 5" DIA. (13 CM)

CORD: (ADJUSTABLE ON SITE)
WIRING: 3 CANDELABRA-BASE
SOCKETS, 60 WATT MAX. EACH

WEIGHT: APPROX. 00 LBS.

RECOMMENDED BULB: WHITE G-16.5