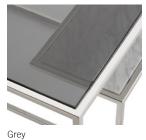

### NATURAL STONE

Statuario Marble

Cippolino Marble

Leuders Limestone

Nero Assoluto Granite

Nero Marquina Marble

Greystone

Due to variances in colour printers and computer screens, please be aware that colour in this brochure may vary from the actual sample.

5111 - Statuario Nuvo

5100 - Vanilla Noir

4004 - Raw Concrete

5003 - Piatra Grey

www.caesarstone.ca